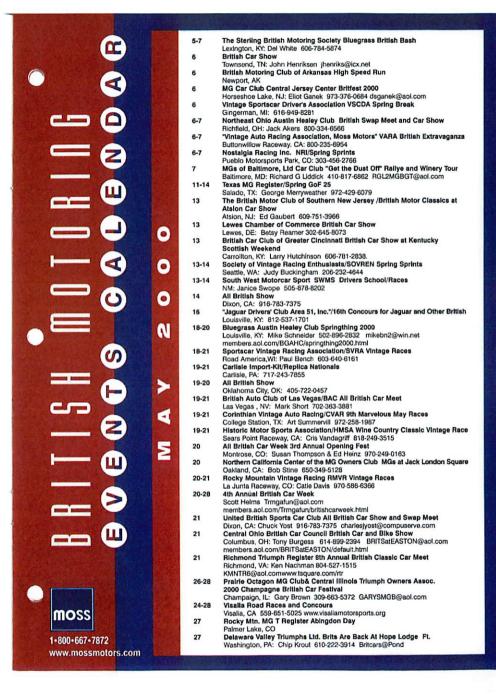

seas visitors who'd ordered their cars abroad for delivery in London. One of the most regular requests we had from customers was to point out the famed "Nightingales" that sing in Berkeley Square. Now, anyone working in Berkeley Square will tell you that a Nightingale in the Square is as rare as a budgerigar with a glass eye. Bristling with cameras, overseas visitors would show such enthusiasm to take photos of the nightingales that we could not resist helping them. The bird that looks most similar to a nightingale perched atop the tall trees in the Square is the song thrush. I would therefore apologize, on behalf of my colleagues and myself, for the many photos in albums all over the world labeled 'A Nightingale in Berkeley Square, they were actually what we called 'Nightingthrushes." @







Vintage Auto Racing Association VARA Liberty Grand Prix Pomona, CA: 800-280-8272 vara@msn.com vararacing.com Society of Vintage Racing Enthusiasts SOVREN Pacific NW Historics 1-3 Seattle Intl. Raceway, WA: Judy Buckingham 206-232-4644 Minnesota MG Group An MG Odyssey St. Paul, MN South West Michigan Motoring Assn "Mad Dogs X, A British Car Fair" Hickory Corners, MI: Richard Winslow 616-968-6576 rhwins1060@aol.com 0 Okanagan British Car Club Rally In the Valley 2000 7.9 Penticton, BC/Canada: Bill Hooper 250-492-2203 NWVRG Zupan's Markets Historic Races 7-9 Portland Intl. Raceway, OR Richmond Triumph Register VTR VTR Mid-Atlantic Regional Convention Richmond, VA: Ken Nachman 804-527-1515 KMNTR6@eol.com tsquare.com/tr "Historic Sportscar Racing Group, FL" HSR Danville Historic Races 0 V