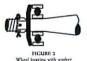

### **Losing Your Bearings**

The MG TC uses ball bearings in the front wheels, which mean the inner race and outer race line up vertically. (See Figure 1) This bearing is held in place by a nut and a slightly dished washer. The curve of the washer ensures it will press against the inner race and will not touch the outer race. Since the inner race is stationary on the stub axle and the outer race turns with the wheel, it's good to have a little clearance between the washer and the outer race. None of my MG manuals even mention the fact that this washer is dished, let alone tells you which way to install it. Several TC experts who insisted this washer could go on either way. By installing dish facing the other way, with the assumption that this would add a little "spring" to the washer and keep pressure on the bearing even if it is necessary to back the nut off a bit to line up the hole for the cotter pin. When doing this, the washer touched the outer bearing race. (See Figure 2) The washer will press against the outer race of the bearing. The washer rubbing against the outer bearing race, can get so hot that it could weld itself to the race. Once the washer starts spinning with the bearing, it can rub against the nut hard enough to shear off the cotter pin and tighten the nut. As it tightens, it can pull hard enough on the threaded end of the stub axle to brake it off. Installing this washer backwards may not break the stub axle every time. A more common result is undo wear on the washer until it no longer presses against the bearing. This is still not a good thing to have happen, as it will fill your bearing with metal shavings. Steve Tom @