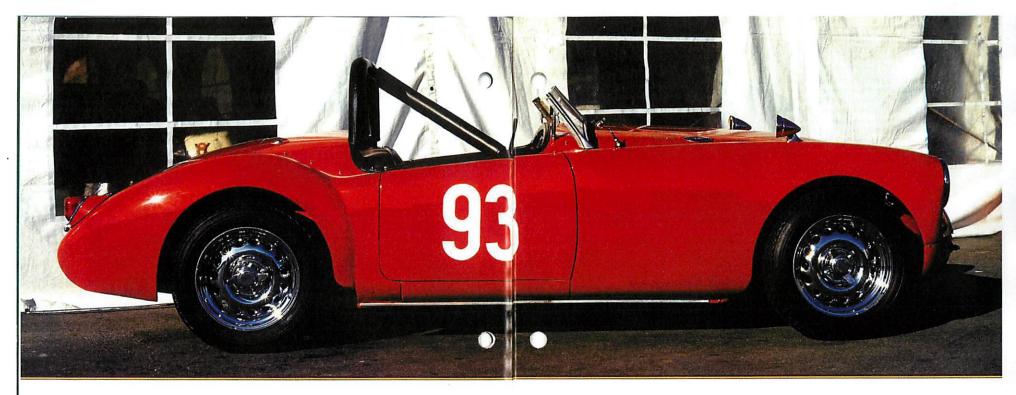

Of all the special cars that came across the Atlantic during the 1950s and '60s, the MGA remains one of the more legendary, not to mention desirable. With close to 100,000 produced from 1955-1962 the sensual bodylines and novel front grille made the car a symbol of a sporty, freespirited lifestyle. The MGA never claimed to be quick, in fact it was Corvettes and Thunderbirds of the day. It did, however, possess a certain style and grace which made it a popular touring vehicle. It had romance, creating a love

affair bond with the driver.

the same time.

Throughout the model run, a handful of MGAs were built to fill the performance void created by upstarts from America, Germany and Italy, These were designated as MGA Twin Cams sports cars. Equipped with a 1.588cc engine and dual carburetors, the Twin Cam was a race-bred vehicle in street clothes. Numbers were extremely low as MG built only 2,111 Twin Cams from 1958 through 1960. This compares with 32,000 Corvettes built over

The original 5.90x15 tires have been upgraded to modern Michelins. dreadfully slow in comparison to This is an allowable substitution for safer track and street conditions.

Under the hood sits the unique 1588-cc DOHC engine. The alloy head was designed much like the Jaguar with valves opposed at 80-While much of the Twin degrees from vertical, Duel S.U. carburetors supply induction. Horsepower is rated at 108.

A few racing seasons back, I caught up with one MGA Twin Cam that survived. It belongs to that most of the original equipment was still on the car. Of particular interest was the engine. Wondering if it had been rebuilt, he decided to have it disassembled and rebuilt using factory components. Much to his amazement, the factory 9.9:1 pistons were still in place. In fact, the entire engine was original and unchanged.

Daryl and Paula Verkerk of Stockton, California. The central California couple acquired the car in 1978 from a relative who purchased the car during the height of the MGB and Midget marketing invasion. The previous owner had never pampered the car. After a number years as a daily driver, the Twin Cam MG was used less and less, leading up to a period of time where it was haphazardly put into