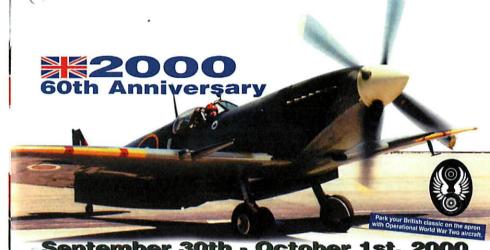

### September 30th - October 1st, 2000

The Museum of Flying in Santa Monica California has a yearly fund raiser. Last year Moss Motors assisted the Museum in their annual Wings and Wheels event, that combined British cars and the museum's collection of British aircraft, It has been 60 years since the Battle of Britain, and in honor of the anniversary, the RAF Benevolent Fund. Moss Motors and the Museum of Flying have teamed up to commemorate this significant period of history with a major celebration that will include both British and German aces and pilots from this period.

Saturday September 30th from 10am to 3pm there will be a Symposium on the Battle of Britain, featuring a discussion of shared experiences between the RAF and German Aces and Pilots who fought this battle against one another. Admision \$50. Guests include:

Mr. Alex Henshaw Spitfire Production Test Pilot • Group Captin John Cunningham - Battle of Britain RAF Pilot • General Gunther Rall - German Battle of Britain Ace Major Hans-Ekkehard Bob - German Battle of Britain Ace Flying Officer Reg Tunstall - British Battle of Britain Pilot • Mr. Harry Cullip - W/CMDR Ret. - British WWII Fighter Pilot Mr. David Fyle British RAF Spittire Pilot • Mr. Mike Karatsonyi - Hungarian Bf109 Pilot • Mr. Hans Busch - German Pilot

Saturday Evening, September 30th features a Big Band Theme fund raising dinner-dance held in the Museum's hanger. Period attire is appreciated. For more info phone 310-392-8822 Ext. 549

Sunday, October 1st is the British Wings and Wheels Expo. From 10 am to 4 pm.