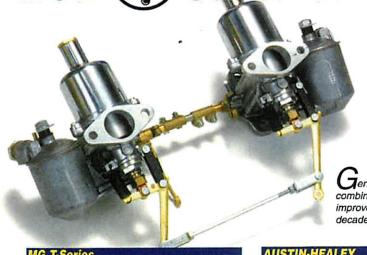

# supercharging Your Me/YIC

Supercharging is the primary technology in the quest for mass horsepower. In small, high revving engines, many of the world's automakers prefer superchargers as a forced induction system because they substantially improve low-end torque. This is especially important on

engines under 2.0L in size.

Such prestigious marquees such as Duesenberg, Bugatti, Bentley, MG and Jaguar have used superchargers. Today, Jaguar continues to offer supercharged power on the XKR, as well as Ford on the Lightning trucks. The reason they have elected to use superchargers over turbochargers is simple...reliability.

Unlike turbochargers, superchargers do not require the use of exhaust gases to drive internal rotor(s). A supercharger works off a belt, much like any other accessory connected to your engine. This is the main reason superchargers have a lower efficiency rating than turbochargers. However, it is also the reason the power is more responsive on the low-end of the power band.

A supercharger's true worth is measured not by bulk power gain, but by net gain. To get this number you must take the bulk power gain and subtract the function much factory option.

energy it takes to drive the device. Generally the supercharger runs off the same belt as the alternator. The crank drives this via the lower pulley. Superchargers spin at a high rate of speed, increasing the velocity of the air into the

The new Moss Supercharger unit is designed to look and function much like the original Marshall-Nordec unit offered as a factory option.

induction system.

Superchargers can supply as much as a 40% increase in power and do it with a lower boost factor...in many cases as low as 6 psi. This is why many high performance experts praise the reliability of superchargers.

Recently, Moss Motors released its supercharger kit for MG TC and TD models. The kit was designed to look as close to the original Marshall-Nordec unit offered as a factory option. The big news is that modern technology and materials allow this to be a more efficient, higher horsepower, unit. State-of-theart engineering and manufacturing procedures have allowed for much improved reliability with superior fit and finish.

Reported horsepower gains range from 30-40%, depending on the condition of the engine and the presence of other performance upgrades. Once installed, the unit is internally lubricated, requiring no maintenance. Owners of TCs and TDs can bolt-on the Moss Supercharger kit in an average install time of four hours. ①

The entire supercharger kit is engineered to fit neatly beneath the folding bonnet of the TC and TD models. It comes complete with all necessary brackets and fasteners. On an average, the job requires about four hours to install. Horsepower gains can be as much as 40%, depending on the overall condition of the engine.