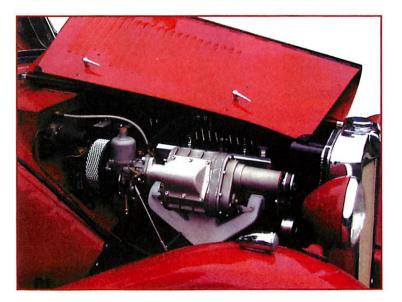

The new Moss Supercharger unit is designed to look and function much like the original Marshall-Nordec unit offered as a factory option.

induction system.

Superchargers can supply as much as a 40% increase in power and do it with a lower boost factor...in many cases as low as 6 psi. This is why many high performance experts praise the reliability of superchargers.

Recently, Moss Motors released its supercharger kit for MG TC and TD models. The kit was designed to look as close to the original Marshall-Nordec unit offered as a factory option. The big news is that modern technology and materials allow this to be a more efficient, higher horsepower, unit. State-of-theart engineering and manufacturing procedures have allowed for much improved reliability with superior fit and finish.

Reported horsepower gains range from 30-40%, depending on the condition of the engine and the presence of other performance upgrades. Once installed, the unit is internally lubricated, requiring no maintenance. Owners of TCs and TDs can bolt-on the Moss Supercharger kit in an average install time of four hours. ①

The entire supercharger kit is engineered to fit neatly beneath the folding bonnet of the TC and TD models. It comes complete with all necessary brackets and fasteners. On an average, the job requires about four hours to install. Horsepower gains can be as much as 40%, depending on the overall condition of the engine.