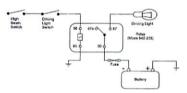

### **Driving Light Relay**

Piggybacking on a Tech Tip from the web site (Increase Your MGA, MGB Blower Motor Power). when I installed a driving light on my MG TC. I powered it through a relay. (Moss Part #542-235). This allowed me to apply full battery voltage to the light without subjecting my driving light switch to the full lamp current. It also allowed me to tie the driving light into my high beam switch without increasing the load on that switch appreciably. Now, when a car approaches and I dip my headlamps, it automatically turns off my driving light as well "to prevent dazzle of oncoming traffic." (Wording courtesy of the MCA workshop manual.) A wiring diagram of this installation is as follows: