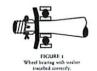

### **Losing Your Bearings**

The MG TC uses ball bearings in the front wheels, which mean the inner race and outer race line up vertically. (See Figure 1) This bearing is held in place by a nut and a slightly dished washer. The curve of the washer ensures it will press against the inner race and will not touch the outer race. Since the inner race is stationary on the stub axle and the outer race turns with the wheel, it's good to have a little clearance between the washer and the outer race. None of my MG manuals even mention the fact that this washer is dished, let alone tells you which way to install it. Several TC experts who insisted this washer could go on either way. By installing dish facing the other way, with the assumption that this would add a little "spring" to the washer and keep pressure on the bearing even if it is necessary to back the nut off a bit to line up the hole for the cotter pin. When doing this, the washer touched the outer bearing race. (See Figure 2) The washer will press against the outer race of the bearing. The washer rubbing against the outer bearing race, can get so hot that it could weld itself to the race. Once the washer starts spinning with the bearing, it can rub against the nut hard enough to shear off the cotter pin and tighten the nut. As it tightens, it can pull hard enough on the threaded end of the stub axle to brake it off. Installing this washer backwards may not break the stub axle every time. A more common result is undo wear on the washer until it no longer presses against the bearing. This is still not a good thing to have happen, as it will fill your bearing with metal shavings. Steve Tom @